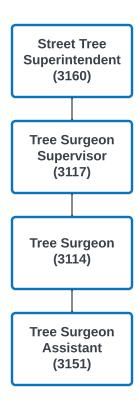

## **TREE SURGEON ASSISTANT (3151)**

The following information is being given to describe potential opportunities as a **Tree Surgeon Assistant**. The career ladder that this title commonly follows has been illustrated in the diagram below. With specific types of experience, promotional or lateral movement between these lines is also possible. You may view the <u>class specification</u> or <u>job bulletin</u> for each title within the career ladder to review specific information about each job. It is encouraged to examine the options available, to be able to promote for what you qualify for. You may also visit the <u>Personnel Department's website</u> for additional information related to jobs available within the City of Los Angeles.